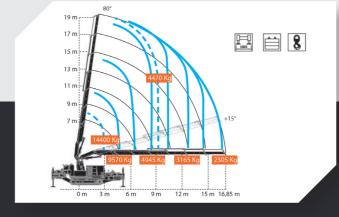

#### **MEASUREMENTS**

4,000kg Capacity: Max. lifting height: 21.3 m Horizontal reach: 19.8 m