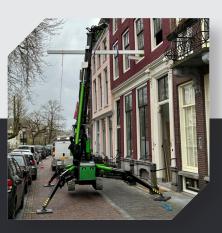

## **APPLICATIONS**

A Mini Crane is a versatile machine that can be used in a wide range of hoisting and lifting applications. This compact crane is designed to work in tight spaces and difficult-to-reach locations, making it the ideal choice for construction and installation projects where space is limited.

#### **IN THE FIELD**