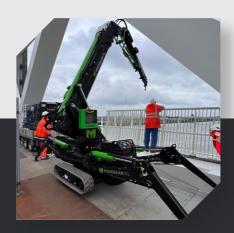

## **APPLICATIONS**

A Mini Crane is a versatile machine that can be used in a wide range of hoisting and lifting applications. This compact crane is designed to work in tight spaces and difficult-to-reach locations, making it the ideal choice for construction and installation projects where space is limited.

#### IN THE FIELD