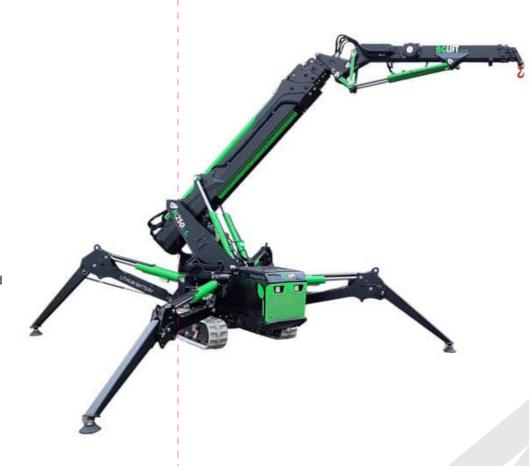

## **BG LIFT CWE 525**

An Exclusive Project of BG LIFT Engineers Team, realized with best materials and Hi-Tech Technologies. The best possible union between Power and Performance combined to an incredible Compactness, unimaginable until today. The light dimensions and the millimetric movements manoeuvrability allow to operate in extremely Narrow spaces, normally inaccessible to other cranes of the same class.

#### **SLOPING STABILIZATION**

The outriggers of CWE 525 Range, Provided With Cross Beams System, confer to the Crane Chassis an incomparable torsion resistance always keeping extremely Compact the machine Dimensions in rest position. The outriggers cylinders, solid with extended stroke, Simplify the Crane Endurance on strongly steep grounds.