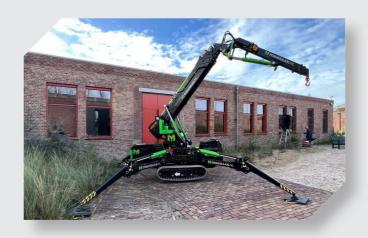

## **BG LIFT M250 LI-ION**

M 250, the attention given to the study of shapes and the exclusive line design. The aesthetic and functional harmony in a great technological project.

A solid crane, equipped with advanced technologies, top quality materials and components, to obtain the best overall performance. Built for indoor and outdoor use in limited spaces and hardly accessible buildings. The dimensions and lightweight, combined to millimetric precision manoeuvrability, allow quick and less invasive operations.

## **BG LIFT CWE 525**

An Exclusive Project of BG LIFT Engineers Team, realized with best materials and Hi-Tech Technologies. The best possible union between Power and Performance combined to an incredible Compactness, unimaginable until today. The light dimensions and the millimetric movements manoeuvrability allow to operate in extremely Narrow spaces, normally inaccessible to other cranes of the same class.