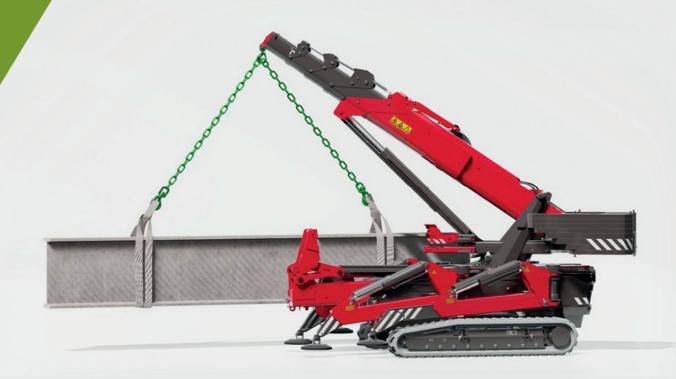

## **APPLICATIONS**

A Mini Crane is a versatile machine that can be used in a wide range of hoisting and lifting applications. This compact crane is designed to work in tight spaces and difficult-to-reach locations, making it the ideal choice for construction and installation projects where space is limited.

A Mini Crane can also be used to install glass and other building materials. The crane's precision control allows materials to be placed accurately, reducing the risk of damage. This is particularly important when installing fragile glass at high heights.