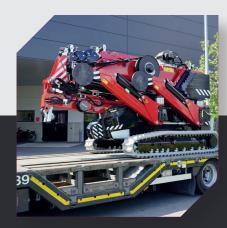

#### **TRANSPORT**

The generous ground clearance angle permit to load the machine as well on truck with short ramps; simplifying the manoeuvres and optimizing loading time.