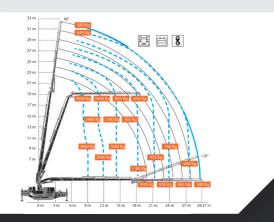

#### **MEASUREMENTS**

Capacity: 2,500 kg
Max. lifting height: 15.90 m
Horizontal range: 12.85 m