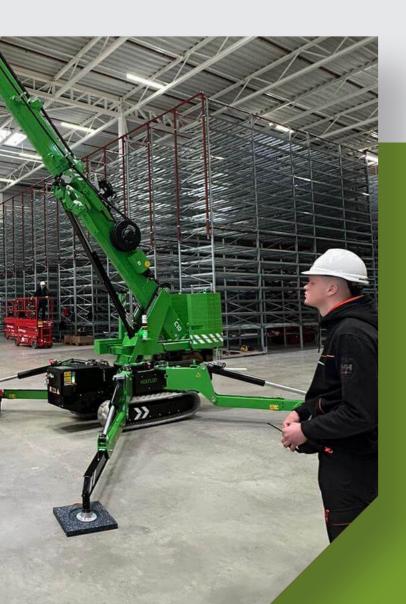

## **HOEFLON C30E**

The C30e is a state of the art crane with an easy operation. The possibilities are endless as the machine features highly intelligent software. In this way, the crane operator can completely focus on his lifting work.

The C30e is a crane with continuous jack adjustment option. Each levelling jack calculates its position in order to determine the hoisting capacity. Its low centre of gravity and extending crawler undercarriage make it highly suitable for manoeuvring on a slope. The machine is fitted with sloping crawler supports for a large ground clearance. The C30e has a compact jib making it especially short in length. The transport height remains two metres as the fly jib fits in the centre of the machine.