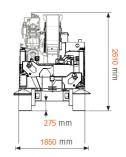

**





#### **TECHNOLOGIES**

**Fully battery powered** Lithium-Ion batteries for a full working day. Which can be charged while working. **Electronic control system** The integrated control system give to the crane the capabilities of automatically upgrading the load limiting device to the situation determined by the position of each outriggers; permitting the operator to completely work in safety conditions.

No Limits Easy to operate, around and over obstacles, thanks to the "ballast free" boom.

**Jib Over Line** +15° Jib to overtake beyond obstacles.

Jib Ready to Use Always "Ready to operate" folded hydraulic jib under the main boom.

#### **IN THE FIELD**







#### **MEASUREMENTS**

Capacity: 2,500 kg
Max. lifting height: 15.90 m
Horizontal range: 12.85 m

#### **MEASUREMENTS**



## **BG LIFT CWE 525**

An Exclusive Project of BG LIFT Engineers Team, realized with best materials and Hi-Tech Technologies. The best possible union between Power and Performance combined to an incredible Compactness, unimaginable until today. The light dimensions and the millimetric movements manoeuvrability allow to operate in extremely Narrow spaces, normally inaccessible to other cranes of the same class.

#### **SLOPING STABILIZATION**

The outriggers of CWE 525 Range, Provided With Cross Beams System, confer to the Crane Chassis an incomparable torsion resistance always keeping extremely Compact the machine Dimensions in rest position. The outriggers cylinders, solid with extended stroke, Simplify the Crane Endurance on strongly steep grounds.

#### LOAD MANAGEMENT

A large Emplo