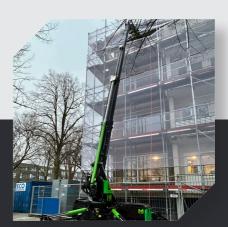

## **APPLICATIONS**

A Mini Crane is a versatile machine that can be used in a wide range of hoisting and lifting applications. This compact crane is designed to work in tight spaces and difficult-to-reach locations, making it the ideal choice for construction and installation projects where space is limited.

#### IN THE FIELD