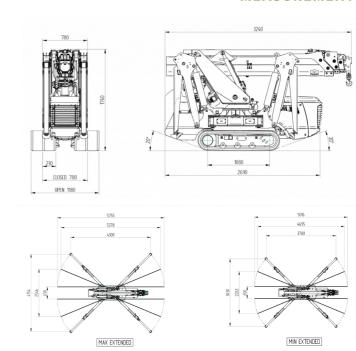

#### **SPECIFICATIONS**

#### **MEASUREMENTS**

14,515 kg Capacity: Max. lifting height: 32.50 m 29.4 m Horizontal range: