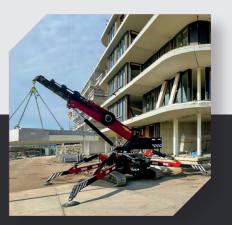

## **BG LIFT CWE 525**

An Exclusive Project of BG LIFT Engineers Team, realized with best materials and Hi-Tech Technologies. The best possible union between Power and Performance combined to an incredible Compactness, unimaginable until today. The light dimensions and the millimetric movements manoeuvrability allow to operate in extremely Narrow spaces, normally inaccessible to other cranes of the same class.

#### **SLOPING STABILIZATION**

The outriggers of CWE 525 Range, Provided With Cross Beams System, confer to the Crane Chassis an incomparable torsion resistance always keeping extremely Compact the machine Dimensions in rest position. The outriggers cylinders, solid with extended stroke, Simplify the Crane Endurance on strongly steep grounds.