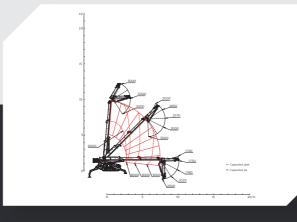

#### **MEASUREMENTS**

4,000kg Capacity: Max. lifting height: 21.3 m Horizontal reach: 19.8 m

#### **SPECIFICATIONS**