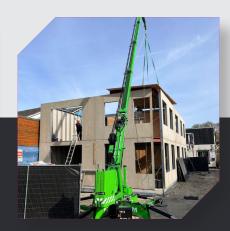

Another application of the Mini Crane is moving loads over short distances. The crane is easy to move and can move heavy loads over obstacles and through narrow passages. This makes it ideal for moving materials on construction sites or loading and unloading trucks in tight loading and unloading areas.

A Mini Crane can also be used to install glass and other building materials. The crane's precision control allows materials to be placed accurately, reducing the risk of damage. This is particularly important when installing fragile glass at high heights.