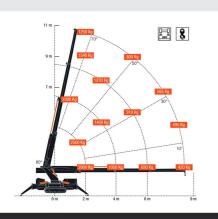

#### **MEASUREMENTS**

14,515 kg Capacity: Max. lifting height: 32.50 m 29.4 m Horizontal range: