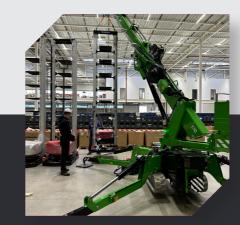

) Position 2: charging at 1100 W (5 A at 230 V) Position 3: charging at 2300 W (10 A at 230 V)







#### **SPECIFICATIONS**





#### **TECHNOLOGIES**

Head dimensions The C10e has a compact head. This makes it possible to work in confined spaces.

**Lifting point** The crane has one lifting point for lifting the crane in the transport position.

Retractable/extendable counterweight The counterweight can be hydraulically extended and manually tilted. The capacity of the crane increases when the ballast is extended. The crane detects whether the ballast is extended

Removable ballast The C10e's ballast is removable. This makes it possible to reduce the weight of the crane by 1340 kg. By also removing the jib, it is possible to reduce the crane's own weight to 3260 kg.

#### IN THE FIELD







#### **MEASUREMENTS**

4,000kg Capacity: Max. lifting height: 21.3 m Horizontal reach: 19.8 m

## **HOEFLON C30E**

The C30e is a state of the art crane with an easy operation. The possibilities are endless as the machine features highly intelligent software. In this way, the crane operator can completely focus on his lifting work.

The C30e is a crane with continuous jack adjustment option. Each levelling jack calculates its position in order to determine the hoisting capacity. Its low centre of gravity and extending crawler undercarriage make it highly suitable for manoeuvring on a slope. The machine is fitted with sloping crawler supports for a large ground clearance. The C30e has a compact jib making it especially short in length. The transport height remains two metres as the fl