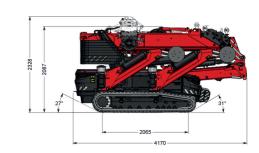

#### **SPECIFICATIONS**

#### **MEASUREMENTS**

14,515 kg Capacity: Max. lifting height: 32.50 m 29.4 m Horizontal range: