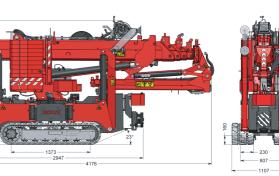

## **HOEFLON C30E**

The C30e is a state of the art crane with an easy operation. The possibilities are endless as the machine features highly intelligent software. In this way, the crane operator can completely focus on his lifting work.

The C30e is a crane with continuous jack adjustment option. Each levelling jack calculates its position in order to determine the hoisting capacity. Its low centre of gravity and extending crawler undercarriage make it highly suitable for manoeuvring on a slope. The machine is fitted with sloping crawler supports for a large ground clearance. The C30e has a compact jib making it especially short in length. The transport height remains two metres as the fly jib fits in the centre of the machine.