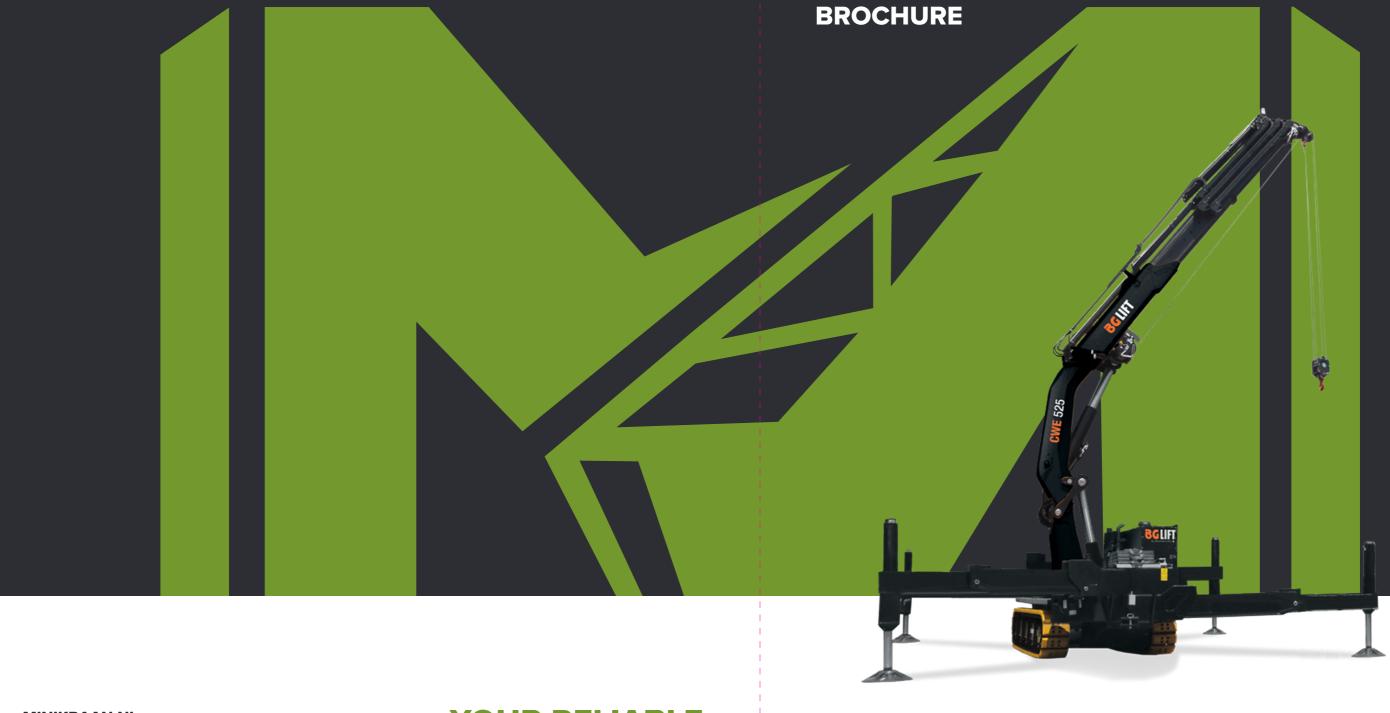

## **BG LIFT CWE 525**

An Exclusive Project of BG LIFT Engineers Team, realized with best materials and Hi-Tech Technologies. The best possible union between Power and Performance combined to an incredible Compactness, unimaginable until today. The light dimensions and the millimetric movements manoeuvrability allow to operate in extremely Narrow spaces, normally inaccessible to other cranes of the same class.