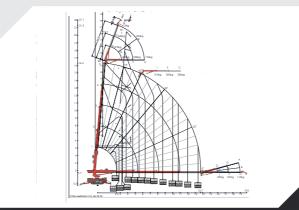

#### **MEASUREMENTS**

Capacity:9,000 kgMax. lifting height:22 mHorizontal range:22 m