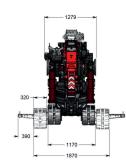

ng capacity. Its low centre of gravity and extending crawler undercarriage make it highly suitable for manoeuvring on a slope. The machine is fitted with sloping crawler supports for a large ground clearance. The C30e has a compact jib making it especially short in length. The transport height remains two metres as the fly jib fits in the centre of the machine.

#### **FUNCTIONALITY**

- You can work and charge at the same time.
   The mini-crane recharges faster than it discharges.
- At low temperatures the battery warms itself up to 0 °C, at which point it starts to charge.
- $\bullet$  The C30e can be used at temperatures of -10 to +40  $^{\circ}\text{C}.$
- The battery's state of charge is shown on the machine.
- Recharging is possible with 230 V and 400 V.



#### **MEASUREMENTS**





#### **SPECIFICATIONS**





#### **TECHNOLOGIES**

**Jib** The jib weighs 750 kg and has a maximum capacity of 3000 kg. The maximum length is 7.5 m. **Adjustable section with manual jib extension** The adjustable section with manual jib extension is used on the jib. This adjustable section has a capacity of 3000 kg.

**Winch cable** There is a winch option for the C30e. The 1600 kg winch with 90 m cable is standard. A maximum capacity of 6400 kg can be achieved with reeving.

**Chain locking system** By activating the chain locking system on the jib the maximum lifting capacity of 3000 kg can be utilized in all positions.

#### IN THE FIELD







#### **MEASUREMENTS**

Capacity:9,000 kgMax. lifting height:22 mHorizontal range:22 m

## **SERVICE**

At minikraan.nl, service is of paramou