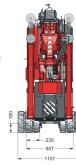

#### **MEASUREMENTS**

Capacity: 2,500 kg
Max. lifting height: 15.90 m
Horizontal range: 12.85 m