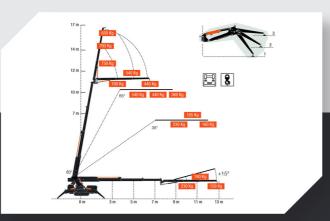

#### **MEASUREMENTS**

Capacity: 2,500 kg
Max. lifting height: 15.90 m
Horizontal range: 12.85 m

#### **MEASUREMENTS**