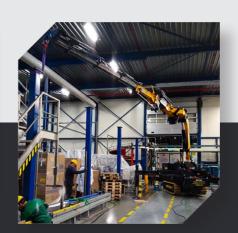

rs of CWE 525 Range, Provided With Cross Beams System, confer to the Crane Chassis an incomparable torsion resistance always keeping extremely Compact the machine Dimensions in rest position. The outriggers cylinders, solid with extended stroke, Simplify the Crane Endurance on strongly steep grounds.

#### LOAD MANAGEMENT

A large Employment of high enervation limit special steels, such as STRENX 1300, allow to limit the weight in order to take advantage of the performance; especially with more external loads on the top of the Jib.

#### **TRANSPORT**

The generous ground clearance angle permit to load the machine as well on truck with short ramps; simplifying the manoeuvres and optimizing loading time.

#### **"SHORT RAY" PERFORMANCE**

close to the load in reduced spaces and heights.





5070 mm



CWE 525 is Built with very low barycentres which, combined to the Cross Beams Geometry, Permit to develop the full power and cover heavy and voluminous loads (Machines Tools and other) operating

#### **SPECIFICATIONS**





#### **TECHNOLOGIES**

Every Function Under Control The multifunction proportional radio control provided with an integrated control display, permits as well to verify in real time all the parameters of the machine.

No Limits Rotation The removable Ballast mounted on the Chassis permits the continuous "in shape" Rotation. Always Ready to Work The "X" configuration allows to operate with narrow outriggers and minimum obstruction. **Easy To Drive** The Machine can level and operate on steep grounds.

**Load & Transport** The compactness and the wide ground