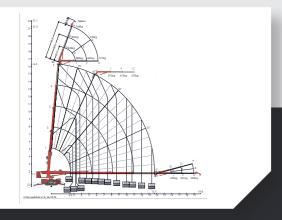

#### **MEASUREMENTS**

14,515 kg Capacity: Max. lifting height: 32.50 m 29.4 m Horizontal range: