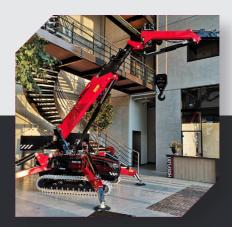

irc}\text{C}.$
- The battery's state of charge is shown on the machine.
- Recharging is possible with 230 V and 400 V.



#### **MEASUREMENTS**





#### **SPECIFICATIONS**





#### **TECHNOLOGIES**

**Jib** The jib weighs 750 kg and has a maximum capacity of 3000 kg. The maximum length is 7.5 m. **Adjustable section with manual jib extension** The adjustable section with manual jib extension is used on the jib. This adjustable section has a capacity of 3000 kg.

**Winch cable** There is a winch option for the C30e. The 1600 kg winch with 90 m cable is standard. A maximum capacity of 6400 kg can be achieved with reeving.

**Chain locking system** By activating the chain locking system on the jib the maximum lifting capacity of 3000 kg can be utilized in all positions.

#### IN THE FIELD







#### **MEASUREMENTS**

Capacity:9,000 kgMax. lifting height:22 mHorizontal range:22 m

## **SERVICE**

At minikraan.nl, service is of paramount importance. As a rental company of mini cranes from the Hoeflon and BG Lift brands, we understand that our customers expect the best service and support when they rent a machine from us.





#### **ALWAYS AT THE READY**

Our team of knowledgeable and experienced professionals is always there to help customers choose the right mini crane for their specific project. We provide advice and support to ensure that our customers receive the best possible solution for their lifting work. This includes discussing the specifications of the machines and advising the best way to use the machine for maximum efficiency and safety.

We also offer an effici