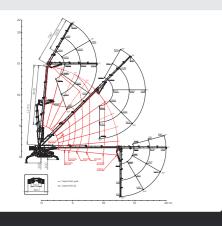

#### **SPECIFICATIONS**

#### **MEASUREMENTS**

Capacity: 2,500 kg
Max. lifting height: 15.90 m
Horizontal range: 12.85 m