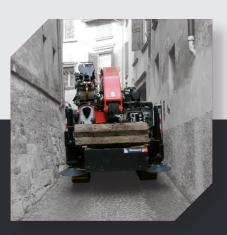

25 Range, Provided With Cross Beams System, confer to the Crane Chassis an incomparable torsion resistance always keeping extremely Compact the machine Dimensions in rest position. The outriggers cylinders, solid with extended stroke, Simplify the Crane Endurance on strongly steep grounds.

#### LOAD MANAGEMENT

A large Employment of high enervation limit special steels, such as STRENX 1300, allow to limit the weight in order to take advantage of the performance; especially with more external loads on the top of the Jib.

#### **TRANSPORT**

The generous ground clearance angle permit to load the machine as well on truck with short ramps; simplifying the manoeuvres and optimizing loading time.

#### **"SHORT RAY" PERFORMANCE**

close to the load in reduced spaces and heights.





5070 mm



CWE 525 is Built with very low barycentres which, combined to the Cross Beams Geometry, Permit to develop the full power and cover heavy and voluminous loads (Machines Tools and other) operating

#### **SPECIFICATIONS**





#### **TECHNOLOGIES**

Every Function Under Control The multifunction proportional radio control provided with an integrated control display, permits as well to verify in real time all the parameters of the machine.

No Limits Rotation The removable Ballast mounted on the Chassis permits the continuous "in shape" Rotation. Always Ready to Work The "X" configuration allows to operate with narrow outriggers and minimum obstruction. **Easy To Drive** The Machine can level and operate on steep grounds.

**Load & Transport** The compactness and the wide ground clearance a