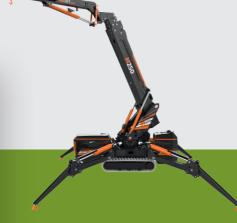

## **BG LIFT M250 LI-ION**

M 250, the attention given to the study of shapes and the exclusive line design. The aesthetic and functional harmony in a great technological project.

A solid crane, equipped with advanced technologies, top quality materials and components, to obtain the best overall performance. Built for indoor and outdoor use in limited spaces and hardly accessible buildings. The dimensions and lightweight, combined to millimetric precision manoeuvrability, allow quick and less invasive operations.