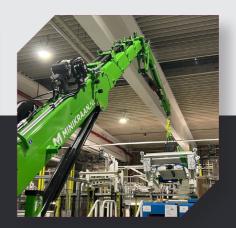

## **APPLICATIONS**

A Mini Crane is a versatile machine that can be used in a wide range of hoisting and lifting applications. This compact crane is designed to work in tight spaces and difficult-to-reach locations, making it the ideal choice for construction and installation projects where space is limited.

In short, the Mini Crane is a versatile machine that can be used in a wide range of lifting applications. It offers precision control, reliability and flexibility.

One of the most important applications of a Mini Crane is lifting heavy loads at great heights. Thanks to the compact dimensions of the crane, it can also be deployed in buildings with limited space and in locations that are difficult to reach.