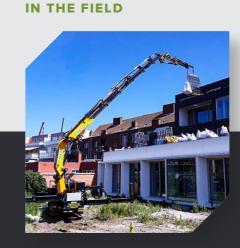

gers of CWE 525 Range, Provided With Cross Beams System, confer to the Crane Chassis an incomparable torsion resistance always keeping extremely Compact the machine Dimensions in rest position. The outriggers cylinders, solid with extended stroke, Simplify the Crane Endurance on strongly steep grounds.

#### LOAD MANAGEMENT

A large Employment of high enervation limit special steels, such as STRENX 1300, allow to limit the weight in order to take advantage of the performance; especially with more external loads on the top of the Jib.

#### **TRANSPORT**

The generous ground clearance angle permit to load the machine as well on truck with short ramps; simplifying the manoeuvres and optimizing loading time.

#### **"SHORT RAY" PERFORMANCE**

close to the load in reduced spaces and heights.





5070 mm



CWE 525 is Built with very low barycentres which, combined to the Cross Beams Geometry, Permit to develop the full power and cover heavy and voluminous loads (Machines Tools and other) operating

#### **SPECIFICATIONS**





#### **TECHNOLOGIES**

Every Function Under Control The multifunction proportional radio control provided with an integrated control display, permits as well to verify in real time all the parameters of the machine.

No Limits Rotation The removable Ballast mounted on the Chassis permits the continuous "in shape" Rotation. Always Ready to Work The "X" configuration allows to operate with narrow outriggers and minimum obstruction. **Easy To Drive** The Machine can level and operate on steep grounds.

**Load & Transport** The compactness and the wide groun