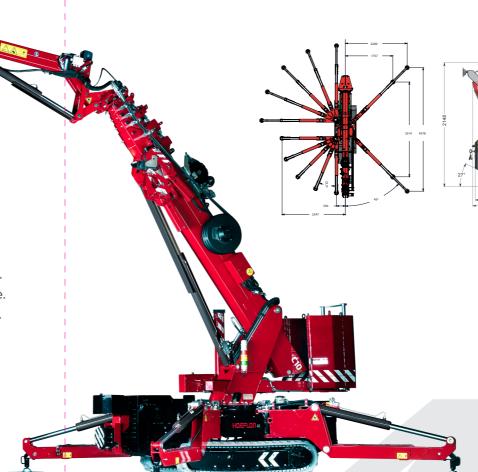

## **HOEFLON C10E**

The Hoeflon C10e is a fully electric mini-crane. That means CO<sub>2</sub> neutrality when you work with this machine. In more and more places, this is a firm requirement. A mini-crane is ideally suited for allelectric operation, because a mini-crane is often used inside or near a building where electric power is available. There are also places where there is no electricity. Fortunately, there are mobile battery systems available that provide you with temporary power.

#### **TECHNOLOGIES**

Head dimensions The C10e has a compact head. This makes it possible to work in confined spaces.

**Lifting point** The crane has one lifting point for lifting the crane in the transport position.